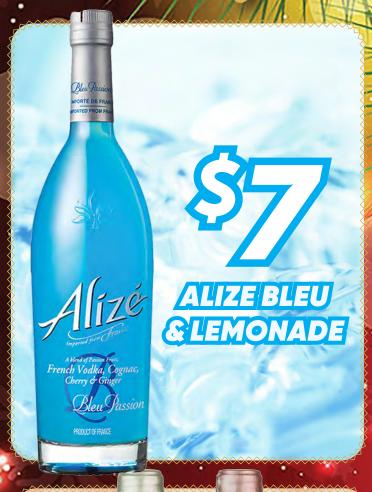

## \$15 Chhistmas Cocktails

AVAILABLE DURING DECEMBER SATURDAY'S FROM 6PM

## offple Die

FIREBALL, ABSOLUTE VANILLA VODKA, , VANILLA EXTRACT & CLOUDY APPLE JUICE