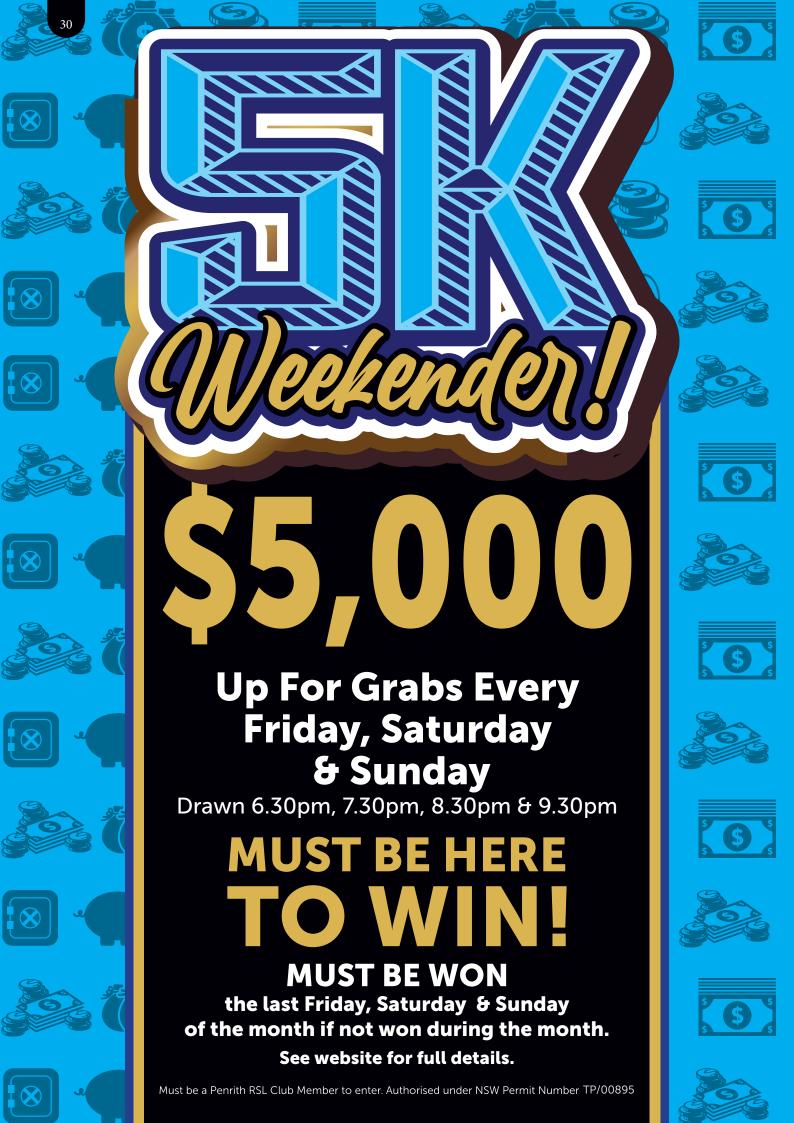

#### **5K WEEKENDER!**

\$5,000 up for grabs every, Friday, Saturday and Sunday night from 6:30pm. If unclaimed during the month, on the last Friday, Saturday and/or Sunday of every month \$5,000 MUST BE WON if not won on the corresponding night during the month.

Swipe your membership card between 5.00pm-9.15pm on the last Friday, Saturday and/or Sunday of the month to win your share of \$5,000!

Conditions apply.