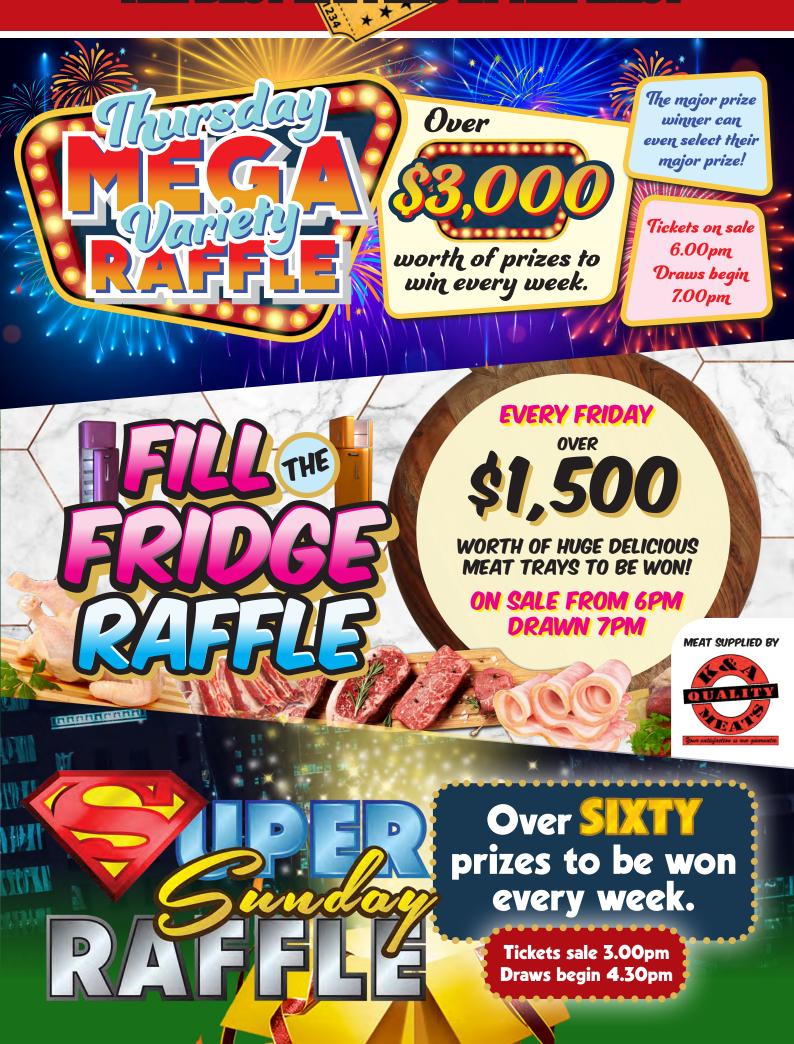

#### RAFFLES

| Day                                   | Prizes                                                                                                                               |
|---------------------------------------|--------------------------------------------------------------------------------------------------------------------------------------|
| Thursday<br>MEGA<br>Variety<br>Raffle | Over \$3,000 in VISA Cards,<br>Meat Trays, Giftware,<br>Gift Vouchers &<br>Major Prize every week!<br>On sale 6.00pm<br>Drawn 7.00pm |
| Fill the<br>Fridge<br>Raffle          | Over \$1,500 meat trays that will make your mouth water! On sale 6.00pm Drawn 7.00pm                                                 |
| Super<br>Sunday<br>Raffle             | Over 60 prizes to be won each week! On sale 3.00pm Drawn 4.30pm                                                                      |