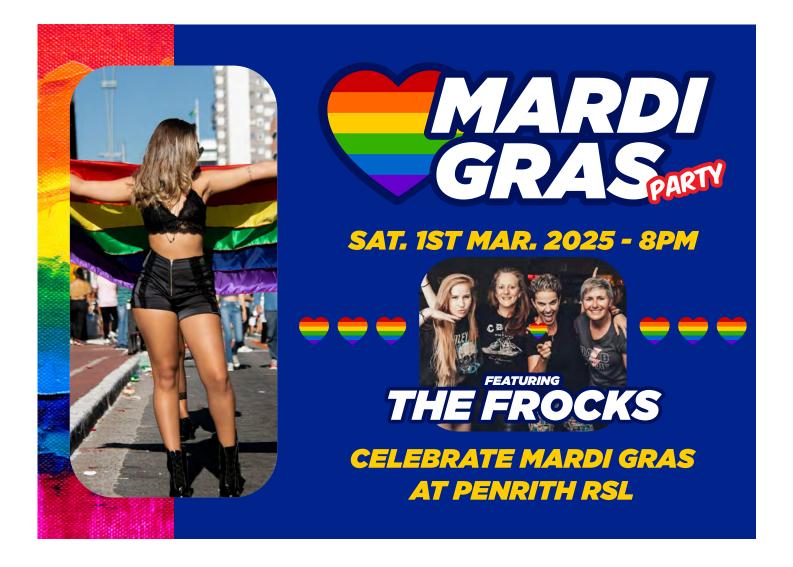

#### **DECEMBER 2024**

7th The Mandrillos

14th The Endless Summer

Beach Party

21st The Frocks

28th One Hit Wonders

#### **DECEMBER 2024**

7th Feelin' Groovy

14th Matchbox Band

21st Shuffle Boys

28th The Burton Brothers Band

FEATURING FROCKS

SAT. 21ST DEC. FROM 8PM

(SEE PAGE 11 FOR MORE INFO)