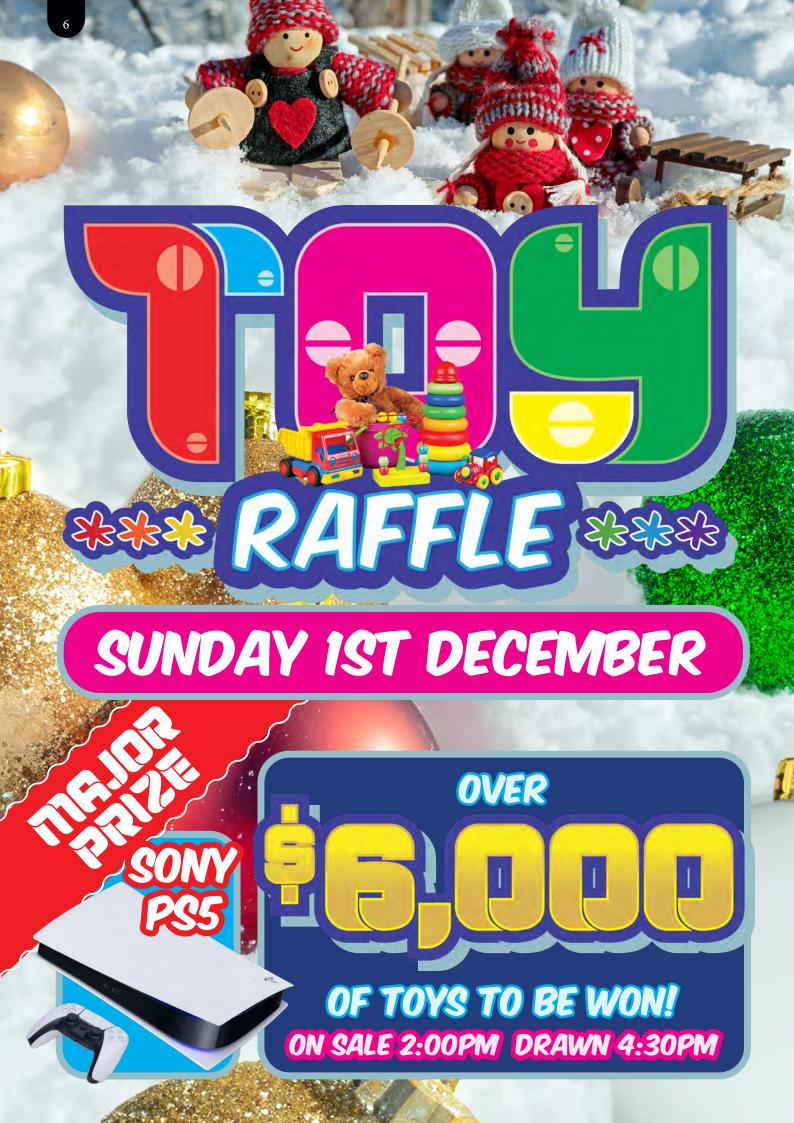

Save the date – Sunday 1st December – for our massive Toy Raffle. Over \$6,000 of toys for all ages to be won including the Major Prize a Sony PS5.

Our Christmas-themed raffles on Thursday, Friday, and Sunday have already begun. Every Thursday and Sunday we have Hams and Hampers to be won and Friday is Christmas Hams.