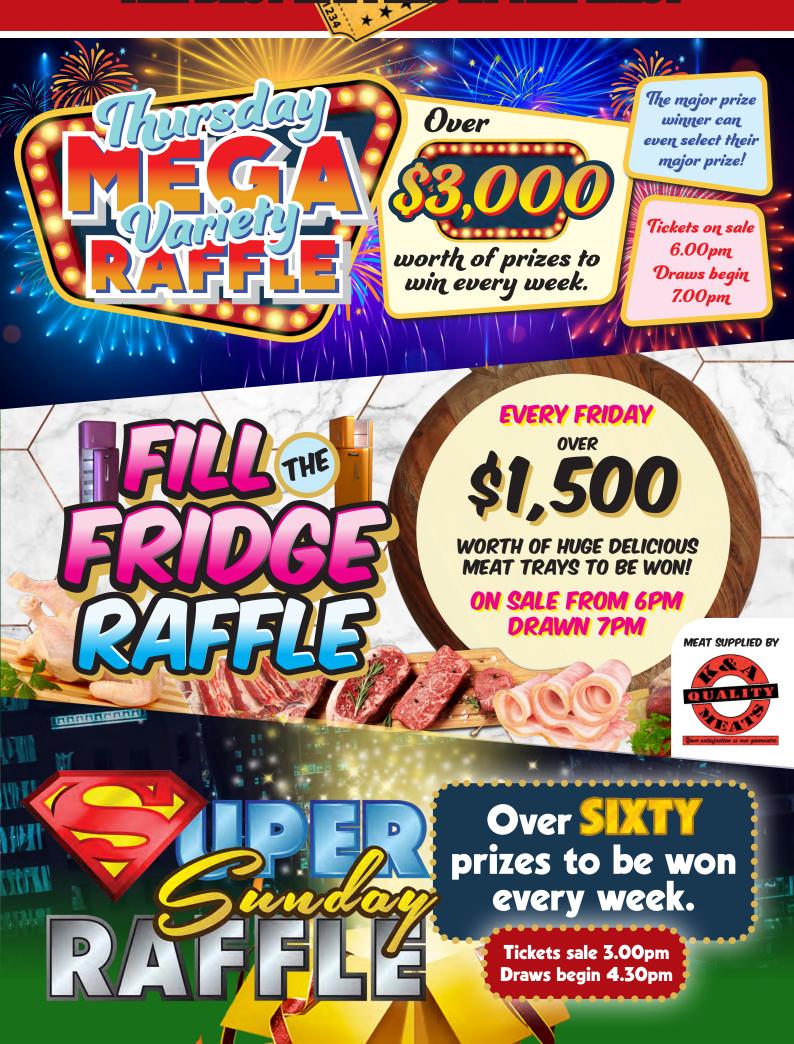

# RAFFLES

| Day                                   | Prizes                                                                                                                               |
|---------------------------------------|--------------------------------------------------------------------------------------------------------------------------------------|
| Thursday<br>MEGA<br>Variety<br>Raffle | Over \$3,000 in VISA Cards,<br>Meat Trays, Giftware,<br>Gift Vouchers &<br>Major Prize every week!<br>On sale 6.00pm<br>Drawn 7.00pm |
| Fill the<br>Fridge<br>Raffle          | Over \$1,500 meat trays that will make your mouth water! On sale 6.00pm Drawn 7.00pm                                                 |
| Super<br>Sunday<br>Raffle             | Over 60 prizes to be won each week! On sale 3.00pm Drawn 4.30pm                                                                      |