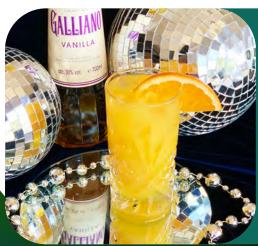

# Harvey Wallbanger

HAKU VODKA, VANILLA GALLIANO, SUGAR SYRUP AND ORANGE JUICE

AJOR DRAW

18th • 8pm