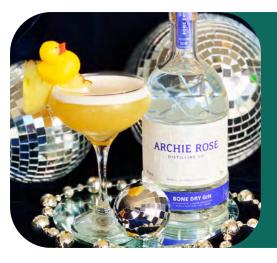

# Fluffy Duck

ARCHIE ROSE GIN, TRIPLE SEC, COCONUT SYRUP, WONDER FOAM, ORANGE JUICE & STRAWBERRY