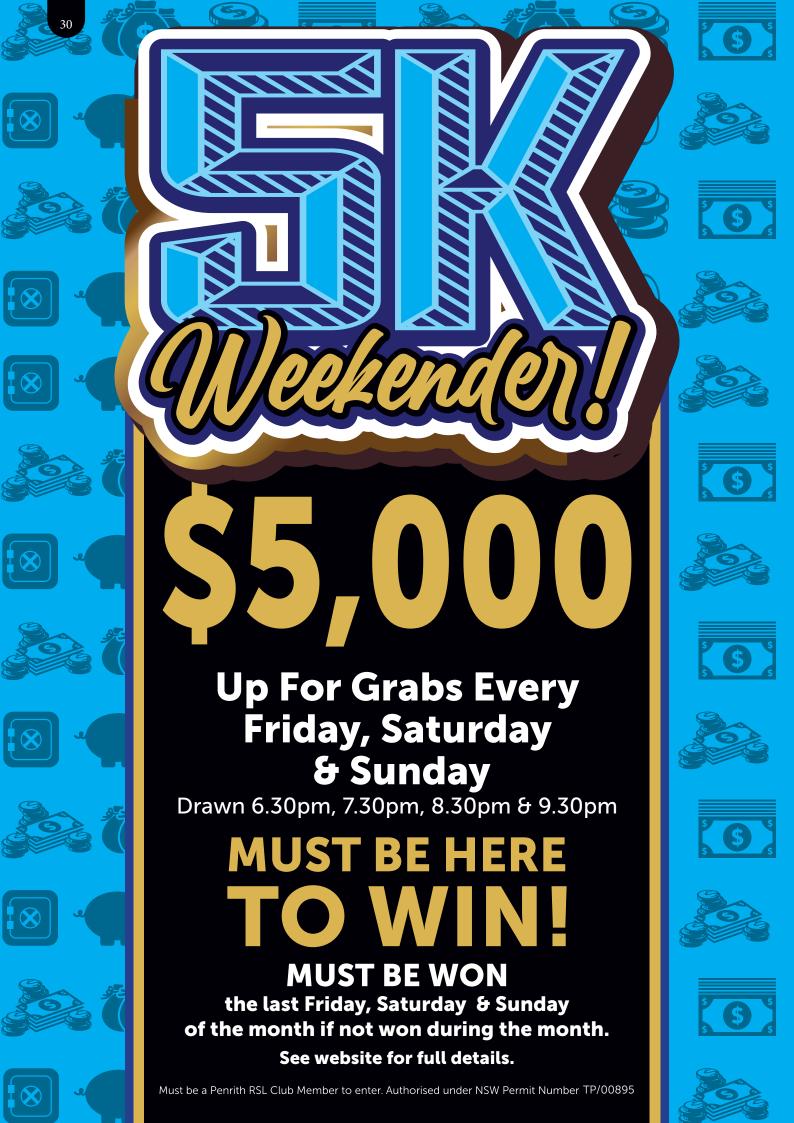

## **5K WEEKENDER!**

\$5,000 up for grabs every, Friday, Saturday and Sunday night from 6:30pm. If unclaimed during the month, on the last Friday, Saturday and/or Sunday of every month \$5,000 MUST BE WON if not won on the corresponding night during the month.

Swipe your membership card between 5.00pm-9.15pm on the last Friday, Saturday and/or Sunday of the month to win your share of \$5,000!

Conditions apply.