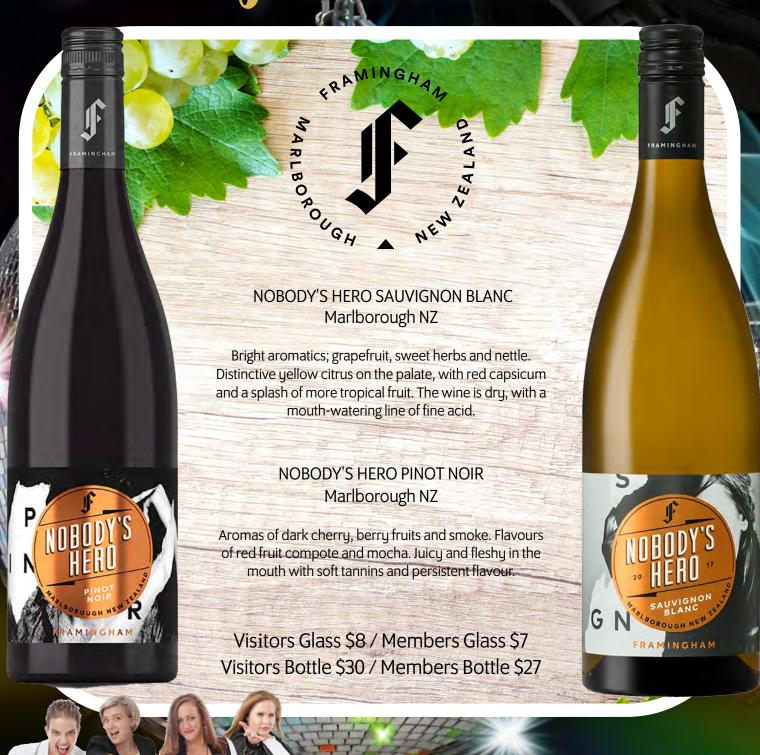

# Crumbed Lamb Cutlets

House Crumbed Australian Lamb Cutlets (x3), Garden Salad, Chips & Gravy