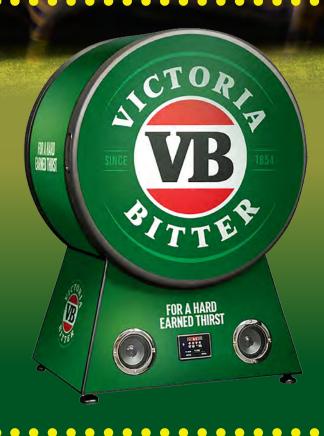

Can the mighty Panthers make it 4 in a row? Cheer on your team throughout the finals at your club and you could win a VB Bar Fridge with Bluetooth. Simply purchase a VB during any NRL Finals game and on Grand Final day for your chance to WIN!. The promotion starts Friday 13th September and ends 7th October. Prize is drawn Monday 7th October

# WINAVB BAR FRIDGE WITH BLUETOOTH

PRIZE ALSO INCLUDES A VB SHIRT & STUBBY COOLER

**PRIZE DRAWN** 

MONDAY 7TH OCTOBER SIMPLY PURCHASE A VB DURING ANY NRL FINALS GAME & GRAND FINAL DAY FOR YOUR CHANCE TO WIN

PROMO STARTS FRIDAY 13TH SEPTEMBER AND ENDS 7TH OCTOBER

**EVERYDAY 5PM-7PM** 

\$6 Craft

\$5 Beers

\$6 Spirits

\$6 Wines

Proudly supporting:

Join us for Cash Housie