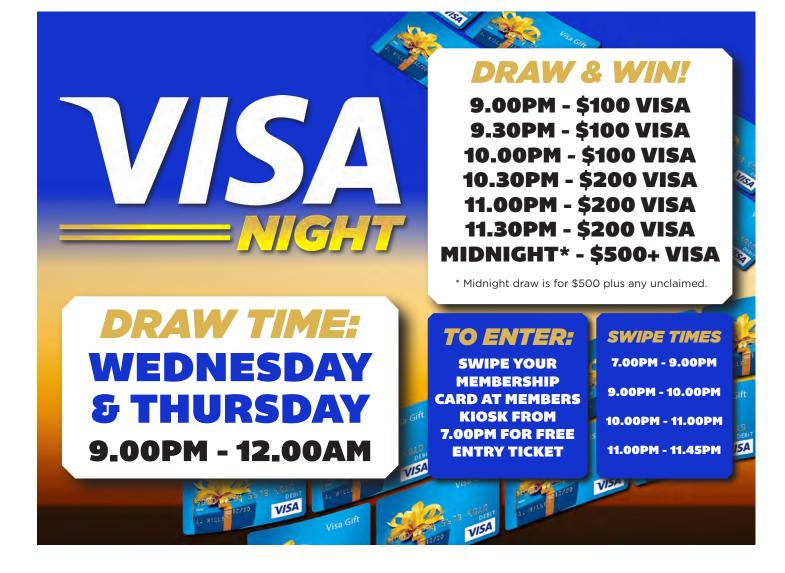

# **WIN VISA CARDS**

PETS Available

**\*** Conditions Apply

# Gift Card Raffle

THUR. 26TH DEC. & SUN. 29TH DEC.

VISA Raffle

**FRIDAY** 

Go to penrithrsl.com.au/birthday-sunday for more details

THUR. 19 SEPT. 2024
SALE: 6.00PM START: 7.00PM

**OVER** 

WORTH OF GIFT CARDS TO BE WON!