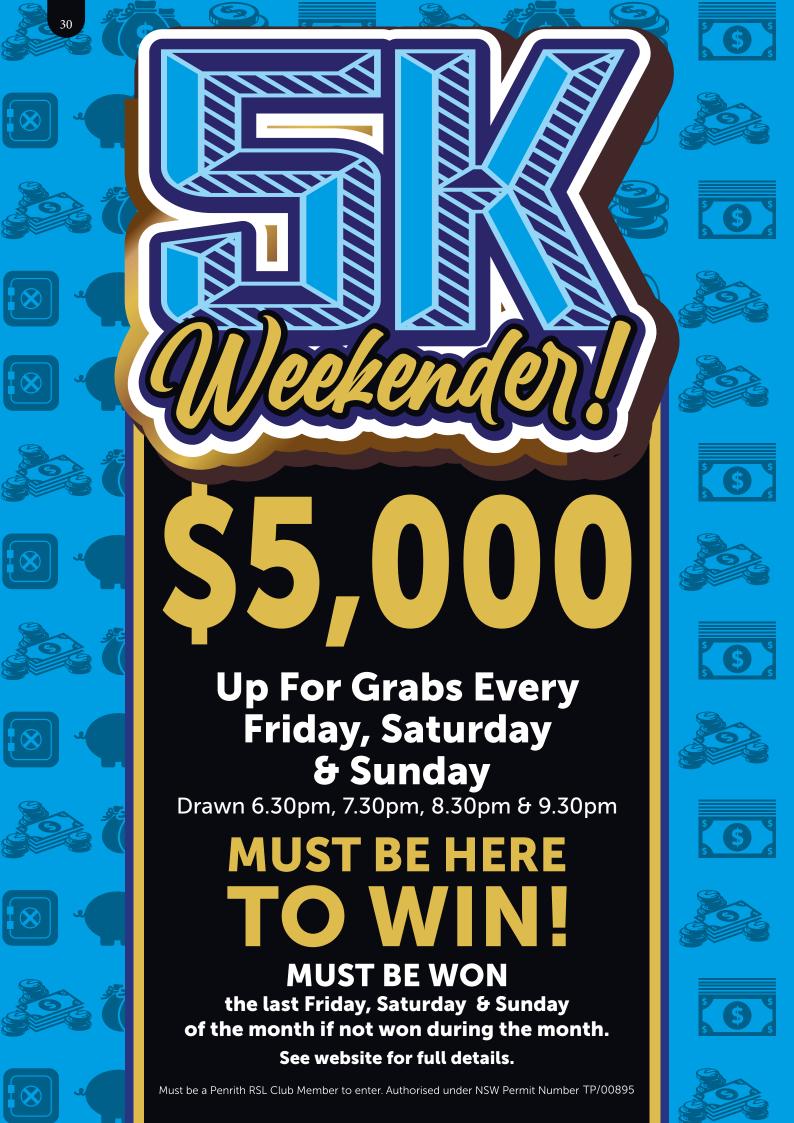

## **5K WEEKENDER!**

\$5,000 up for grabs every, Friday, Saturday and Sunday night from 6:30pm. If unclaimed during the month, on the last Friday, Saturday and/or Sunday of every month \$5,000 MUST BE WON if not won on the corresponding night during the month.

Swipe your membership card between 5.00pm-9.15pm on the last Friday, Saturday and/or Sunday of the month to win your share of \$5,000!

Conditions apply.