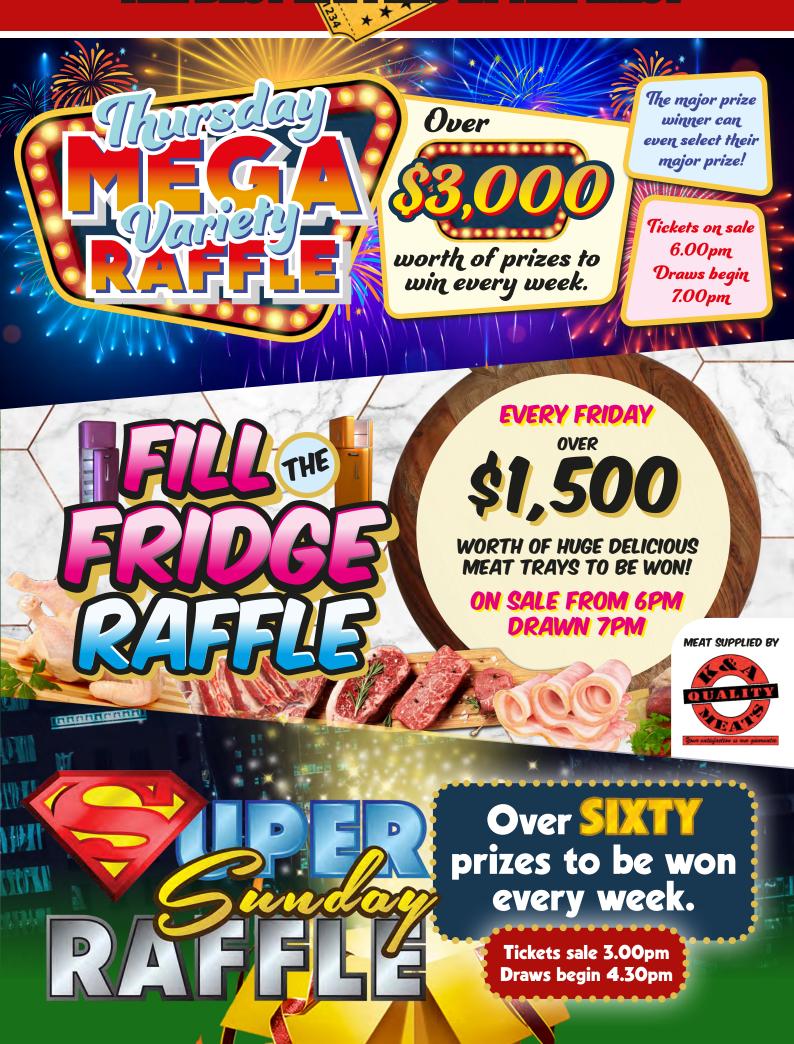

# RAFFLES

| Day                                   | Prizes                                                                                                                               |
|---------------------------------------|--------------------------------------------------------------------------------------------------------------------------------------|
| Thursday<br>MEGA<br>Variety<br>Raffle | Over \$3,000 in VISA Cards,<br>Meat Trays, Giftware,<br>Gift Vouchers &<br>Major Prize every week!<br>On sale 6.00pm<br>Drawn 7.00pm |
| Fill the<br>Fridge<br>Raffle          | Over \$1,500 meat trays that will make your mouth water! On sale 6.00pm Drawn 7.00pm                                                 |
| Super<br>Sunday<br>Raffle             | Over 60 prizes to be won each week! On sale 3.00pm Drawn 4.30pm                                                                      |