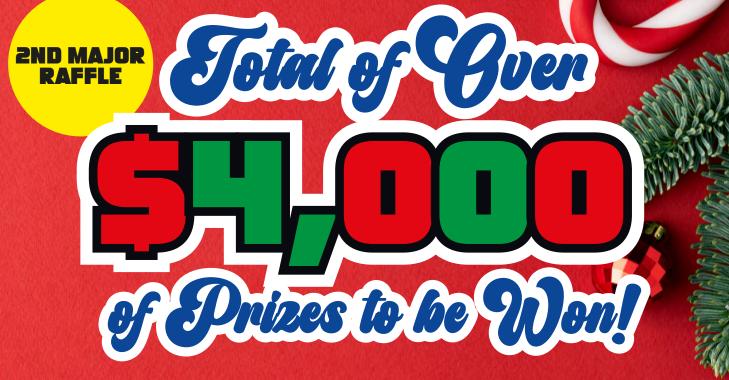

If you love a great raffle, come along to one, or both, of our 2 major Christmas in July Raffles on Sunday 21st July and Thursday 25th July. We have some incredible prizes that must be won and if you are the Major Prize winner on the 25th July you could win a PS5 or your choice of one of the other fabulous Major Prizes

# 2 MAJOR RA

SUNDAY 21ST JULY 2024

TICKETS ON SALE 3.00 PM DRAWN 4.30 PM

VISA GIFT CARDS,
MEAT TRAYS, HAMS,
GIFTWARE +
VOUCHERS TO WIN!

# FFLE DAYS

THURSDAY 25TH JULY 2024

TICKETS ON SALE 6.00 PM DRAWN 7.00 PM

VISA GIFT CARDS, MEAT TRAYS, HAMS,

**GIFTWARE +** 

**VOUCHERS TO WIN!** 

# **CHOICE OF MAJOR PRIZE:**

- PS5 or
- · HEATING PACK OR
- DYSON VACUUM OR
- CLOTHES DRYER or
- 55" TV