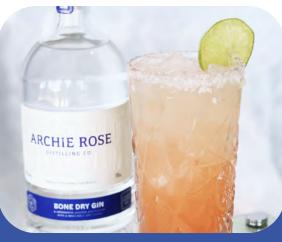

# SALTY DOG

ARCHIE ROSE BONE DRY GIN, SIMPLE SYRUP, LIME & RUBY RED GRAPEFRUIT JUICE