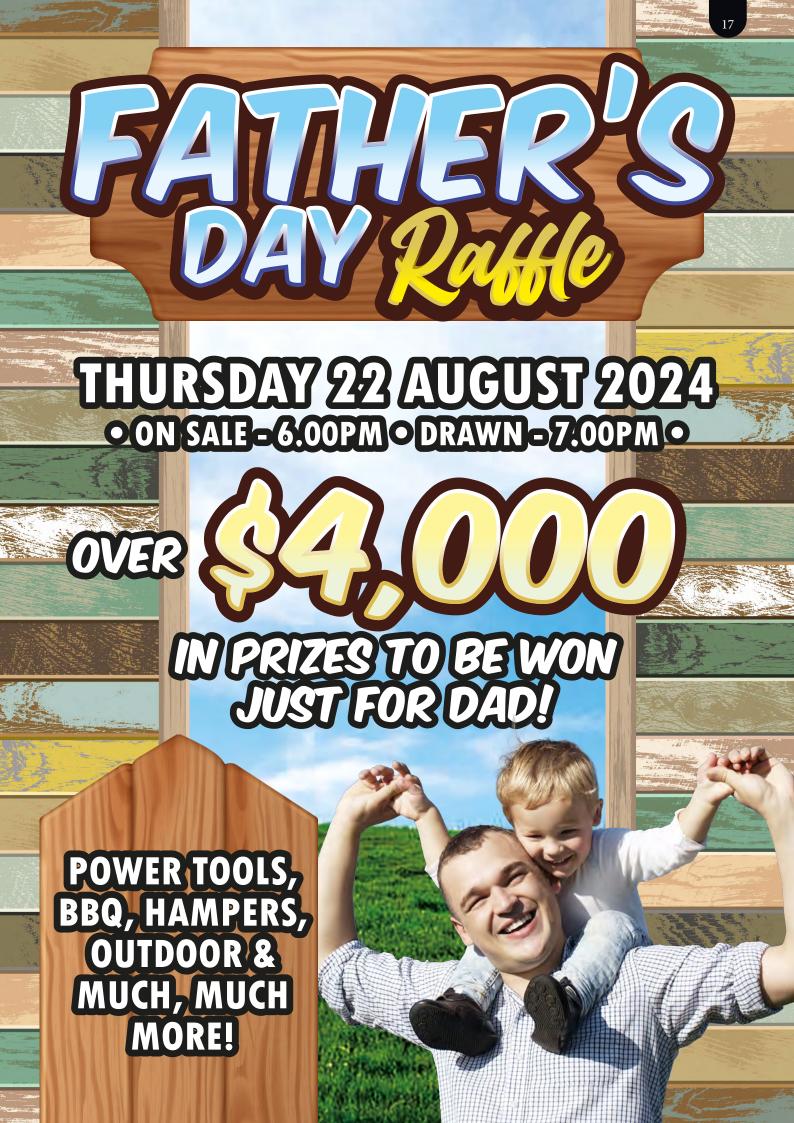

# TREAT YOUR DAD! FATHER'S DAY SPECIAL

**SUNDAY 1ST SEPTEMBER** 

COMPLIMENTARY SCHOONER
OF GREAT NORTHERN FOR
ALL DADS WHEN THEY EAT AT
MAZE OR STAR BUFFET

PLUS A CHANCE
TO WIN A GREAT
NORTHERN ESKY KIT