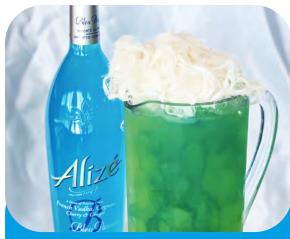

# ROYAL BLUE JUG

ALIZA, HAKU VODKA, MALIBU, PINEAPPLE JUICE, BLUE CURACAO & FAIRY FLOSS